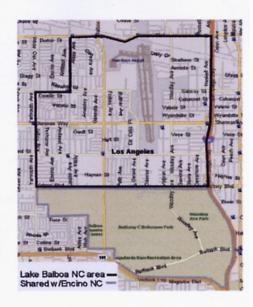

# Call for Candidates July 31 - Aug 30

We want YOU to run for office!

Requirements for Candidates: S/he must be a stakeholder within the boundaries of the Lake Balboa Neighborhood Council (LBNC) and must be at least 18 years of age at the time of election. Only the Youth candidate must be between 14 and 17 years of age. Candidates may run for only one office and must demonstrate proof of stakeholder status for the office for which they are running. A map and exact area boundaries can be found on our website.